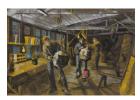

## Basic Report

Title: Island Factory St Ives (Camouflage No.2) Date: 1944 Medium: Pastel on Paper

Title: [Glacier study] Date: 1949 Medium: Mixed Media on Paper

Title: Torcello [21 June] Date: 1954 Medium: Pencil and Wash on Paper