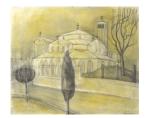

## Basic Report

Title: Island Factory St Ives (Camouflage No.2) Date: 1944 Medium: Pastel on Paper

Title: [Glacier study] Date: 1949 Medium: Mixed Media on Paper

Title: Torcello [21 June] Date: 1954 Medium: Pencil and Wash on Paper