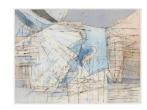

Title: Monte Olivetti, Tuscany Date: 1954 Medium: Pencil and Tempera on Paper

Title: [Glacier study]
Date: 1949
Medium: Mixed Media on
Paper

Title: Glacier Drawing
Date: 1950
Medium: Off-set Drawing
on Paper

Title: Glacier Study I **Date:** 1949

Title: Glacier Study with Guide Cutting Steps

**Date:** 1949

Medium: Off-set Drawing and Wash on Paper

Title: Clay Working, Chiusure **Date:** 1954

Medium: Off-set Drawing and Tempera on Paper