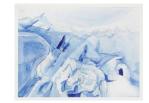

Title: Monte Olivetti, Tuscany Date: 1954 Medium: Pencil and Tempera on Paper

Title: [Glacier study]
Date: 1949
Medium: Mixed Media on
Paper

Title: Glacier Drawing
Date: 1950
Medium: Off-set Drawing
on Paper