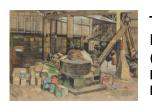

Title: St Ives from the Gap Date: 1950 Medium: Pen and Ink on Paper

Title: Box Factory St Ives [sketch] Date: 1948 Medium: Pen, Ink and Gouache on Board

Title: Cornish Harbour Date: 1940s Medium: Off-set Drawing on Paper