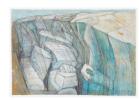

Title: (Sea Rock - Line Drawing) Date: 1995 Medium: Pen and Ink on Card

Title: Volcanic Formations No. 1 Date: 1992 Medium: Gouache on Paper

Title: Blue Snout, Glacier Study Date: 1951-1978 Medium: Gouache and Mixed Media on Paper