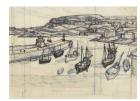

Title: Volcanic Island (near Montana del Fuego) Date: 1989 Medium: Pencil on Paper

Title: St Ives from Salubrious House Date: 1968 Medium: Pencil and Oil on Paper

Title: Stromness, Orkney No.1 Date: 1985 Medium: Pencil and Oil on Paper

Title: Force 8 Date: 1976 Medium: Mixed Media on Card

Title: January Sea Date: 1979 Medium: Mixed Media on Card

Title: St Ives Harbour. Early Morning Date: 1986 Medium: Pencil and Wash on Paper

Title: Palinuro Campagna Date: 1955 Medium: Pencil and Tempera on Paper