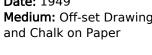

Medium: Pencil on Paper

Title: Study For Upper Glacier, Grindelwald

**Date:** 1949

Medium: Off-set Drawing

on Paper

Title: Formentera

Date: 1958 Medium: Pen. Ink and

Wash on Paper