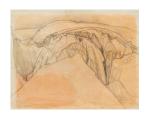

Medium: Pencil on Paper

Title: Study For Upper Glacier, Grindelwald

**Date:** 1949

Medium: Off-set Drawing

on Paper

Title: Formentera

Date: 1958 Medium: Pen. Ink and

Wash on Paper