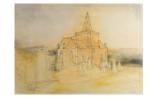

## **Basic Report**

Title: Arrieta (Tabayesco) Date: 1989

Medium: Pencil and Acrylic

on Paper

Title: Lanzarote Rock Forms Date: 1992

Medium: Chalk on Black

Paper

Title: Volcanic Island (near Montana del Fuego) Date: 1989