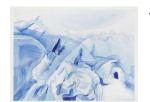

Medium: Pencil on Paper

Title: Study For Upper Glacier, Grindelwald

**Date:** 1949

Medium: Off-set Drawing

on Paper

Title: Formentera

Date: 1958 Medium: Pen. Ink and

Wash on Paper

Title: Monte Olivetti, Tuscany

**Date**: 1954

**Medium:** Pencil and Tempera on Paper

Title: La Geria Date: 1991

Medium: Pastel on Paper

Title: Glacier, Switzerland Date: 1949

Medium: Mixed Media on

Paper