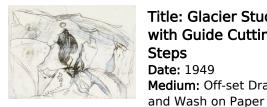

on Paper

Title: Glacier Study I **Date:** 1949 Medium: Off-set Drawing

Title: Glacier Study with Guide Cutting Steps Date: 1949 Medium: Off-set Drawing

Title: Clay Working, Chiusure **Date:** 1954 Medium: Off-set Drawing and Tempera on Paper